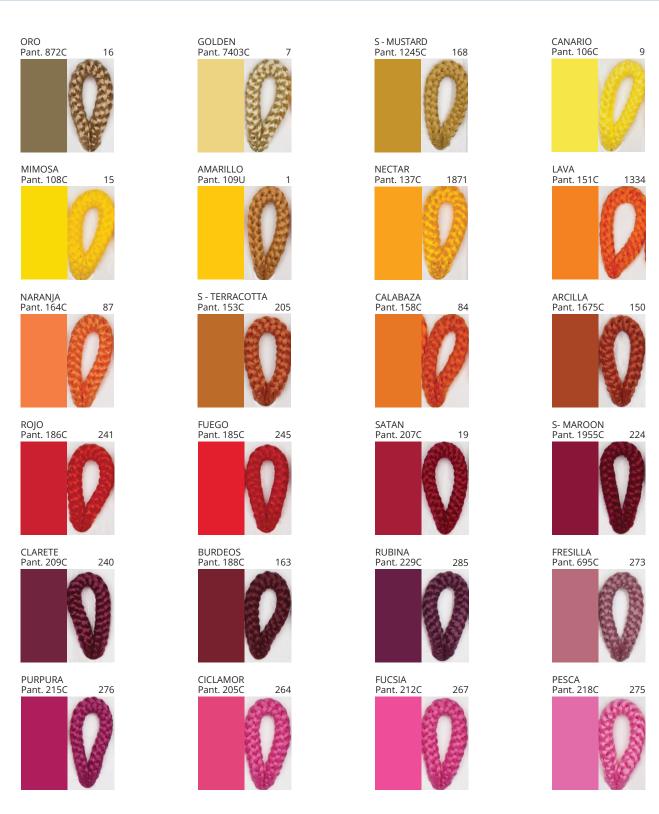

**Digital:** Not all screens are calibrated the same, and therefore, colors will appear differently between screens.

Physical: When texture is involved, there will be variations in color, character and tone within a product series and between product families.